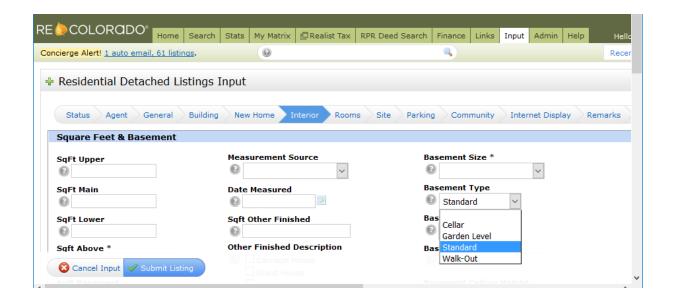

### "Standard" Option in Basement Type

- When entering a Residential Attached, Residential Detached, Farm & Ranch, Rental, Income, or New Home Plans listings, a "Standard" option is now available under Basement Type (on the Interior Info tab).
- When searching in Residential, Income, or Cross Property, a "Standard" option is now available when using the Basement Type search field.