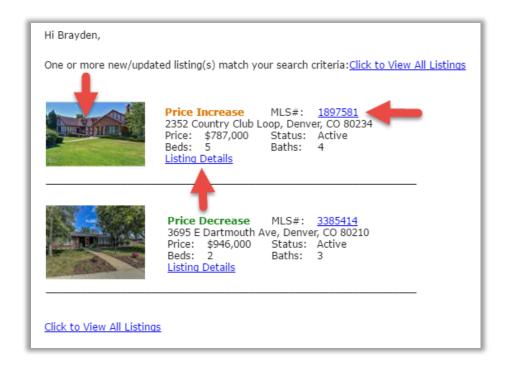

## **Auto-Email Format Improvements**

The Auto-Emails that display multiple listings now include direct links to the individual listing detail report on the client portal. A single click will now display the full details of the property clients are interested in viewing by clicking on the property photo, MLS # or Listing Details link.

Click to View All Listings will still open the Single Line Display in the Client Portal.