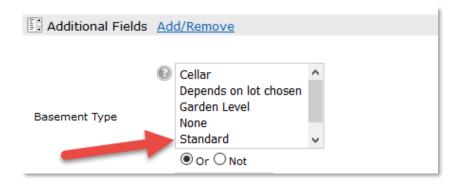

### "Standard" Option in Basement Type

- When entering a Residential Attached, Residential Detached, Farm & Ranch, Rental, Income, or New Home Plans listings, a "Standard" option is now available under Basement Type (on the Interior Info tab).
- When searching in Residential, Income, or Cross Property, a "Standard" option is now available when using the Basement Type search field.

When searching, add "Basement Type" additional field